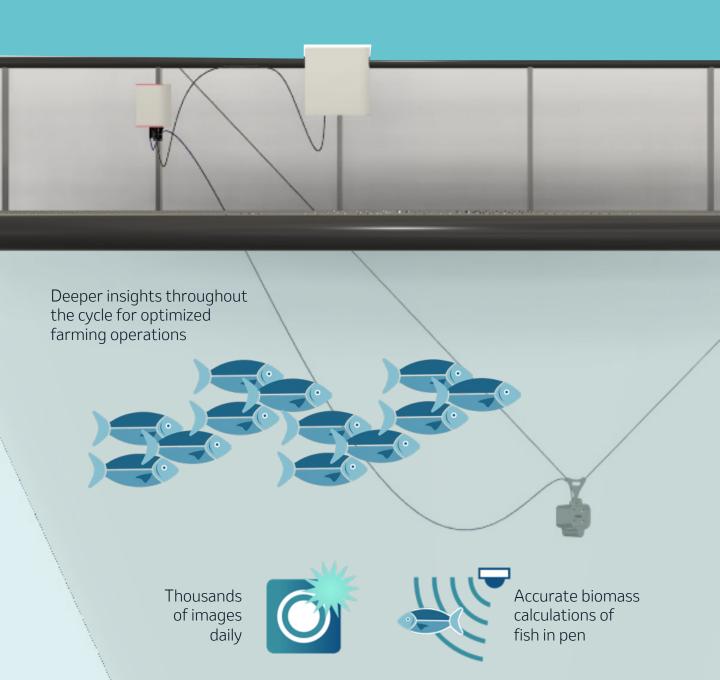

#### PRECISION BIOMASS TRACKING

With FALCON® Biomass in your pen, fish are actively and continually measured with pinpoint accuracy using stereovision technology to deliver an accurate real-time 3D image of your fish.

This information, combined with the artificial intelligence, provides an input for the algorithm to calculate the weight of the fish and its condition factor.

Real-time and continuous information is collected from the pen as fish swim past FALCON Biomass

The FALCON Biomass data is cataloged and correlated for maximum insights into your stock

Data is stored in the Cloud and reporting is delivered straight to the customer dashboard when you need it