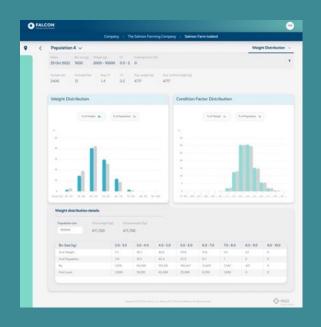

## SMART DATA

Within the FALCON® Biomass Application, you can easily monitor, track and analyze the data pertaining to the health of your stock in each of your cages.

Specifically, the **Weight Trend dashboard** highlights:

- Average weight
- Trend line
- Fish count
- Temperature
- Condition factor
- Camera depth

In addition to the prominent and easyto-understand Weight and Condition Factor distribution charts, the **Weight** 

**Distribution Dashboard** showcases:

- Sample size
- Excluded fish
- Avg. CF
- Coefficient of variation (CV
- Avg. weight (g)
- Avg. Gutted weight (g)