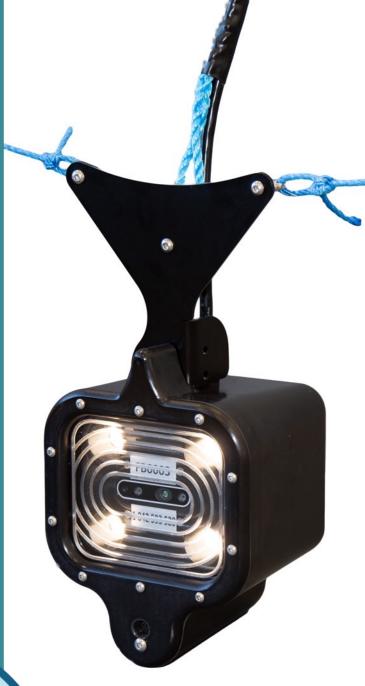

FALCON® BIOMASS

COMPACT AND MIGHTY FALCON® BIOMASS WEIGHS ONLY 11KG,

so the unit is easy to deploy and maintain.

A falcon-eyed view from each unit delivers:

Animal Health