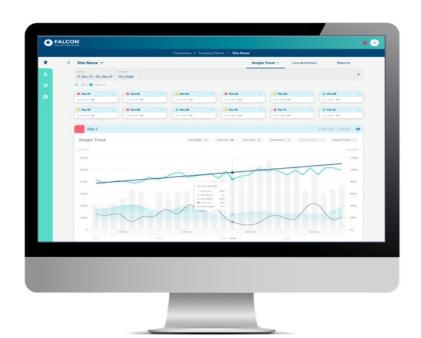

## SMART DATA

Within the FALCON® Biomass Application, you can easily monitor, track and analyze the data pertaining to the health of your stock in each of your cages.

Specifically, the **Weight Trend dashboard** highlights:

- Average weight
- Trend line
- Fish count
- Temperature
- Condition factor
- Camera depth

In addition to the prominent and easyto-understand Weight and Condition Factor distribution charts, the **Weight** 