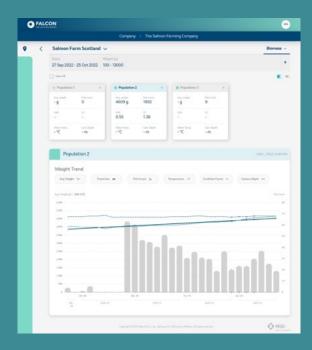

- Average weight
- Trend line
- Fish count
- Temperature
- Condition factor
- Camera depth

In addition to the prominent and easyto-understand Weight and Condition Factor distribution charts, the **Weight** 

**Distribution Dashboard** showcases:

- Sample size
- Excluded fish
- Avg. CF
- Coefficient of variation (CV
- Avg. weight (g)
- Avg. Gutted weight (g)