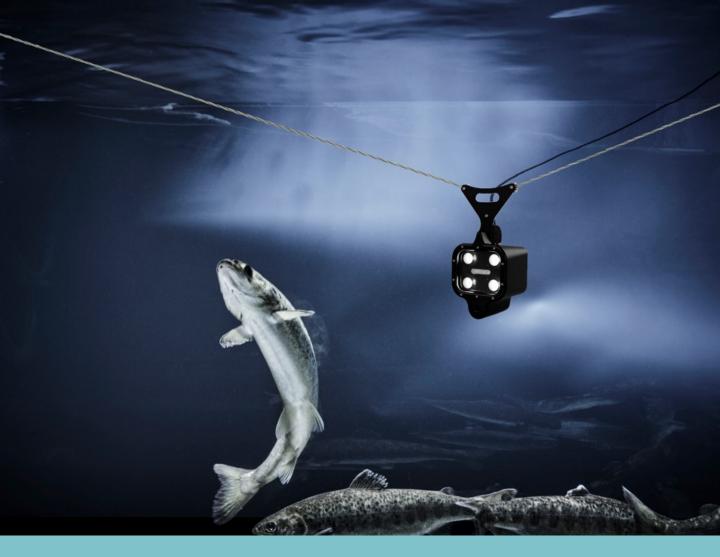

FALCON® BIOMASS

COMPACT AND MIGHTY FALCON® BIOMASS WEIGHS ONLY 11KG,

so the unit is easy to deploy and maintain.

A falcon-eyed view from each unit delivers:

Animal Health

## MEASURING DAY & NIGHT

FALCON® Biomass measures 24/7, ensuring that the measured fish are a good mix from the whole population in the pen. That data is then reported directly to your FALCON® Biomass Platform to provide you with: